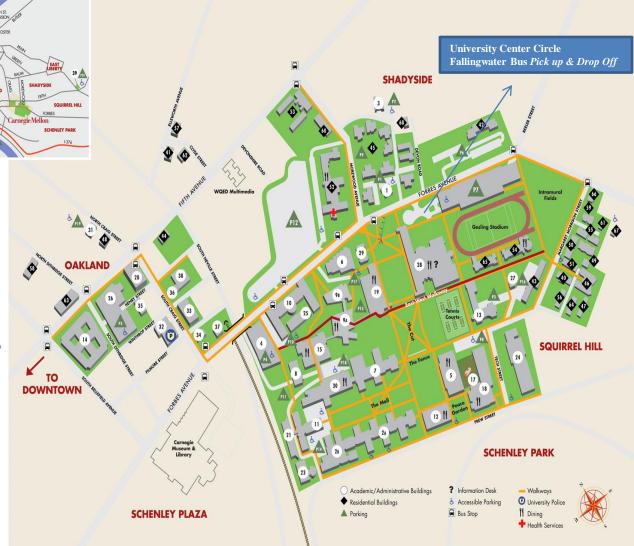

## O ACADEMIC/ADMINISTRATIVE

1 Alumni House 2A Baker Hall (H&SS) 28 Porter Hall 3 Bramer House 4 Collaborative Innovation Center (CIC) 5 College of Fine Arts (CFA) 6 Cyert Hall 7 Doherty Hall 8 Facilities Management Services Building 9A Gates Center for Computer Science (SCS) 98 Hillman Center for Future-Generation Technologies (SCS) 10 Hamburg Hall (Heinz) 11 Hamerschlag Hall RESIDENTIAL 12 Hunt Library 40 Boss House 13 Margaret Morrison Carnegie Hall 41 Cathedral Mansions 14 Mellon Institute (MCS) 42 Doherty Apartments 15 Newell-Simon Hall (SCS) 43 Donner House 16 Pittsburgh Technology Center\* (ETC) 44 Fairfax Apartments 17 Posner Center 45 Fraternity Quadrangle 18 Posner Hall (Tepper) 46 Hamerschlag House 19 Purnell Center for the Arts 47 Henderson House 20 Rand Building 48 London Terrace Apartn 21 Roberts Engineering Hall 49 Margaret Morrison Apa 22 Robotics Engineering Consortium\* (NREC) 50 Margaret Morrison Sor 23 Scaife Hall (CIT) 51 McGill House 52 Morewood Gardens (He 24 Skibo Gymnasium 25 Smith Hall 53 Mudge House 54 Resnik House & Tartan 26 Software Engineering Institute (SEI) 55 Roselawn Houses 27 Solar Decathlon House 28 University Center 56 Scobell House 57 Shady Oak Apartments 29 Warner Hall (Office of Admission) 58 Shirley Apartments 30 Wean Hall 59 Spirit House 31 Whitfield Hall (HR) 60 Stever House 32 300 South Craig (Police) 33 311 South Craig 61 Tech House 34 407 South Craig 62 Veronica Apartments 63 Webster Hall 35 4516 Henry (UTDC) 64 Welch House 36 4609 Henry (H&SS Grad Labs) 65 West Wing 37 4615 Forbes 38 4616 Henry (INI) 66 Woodlawn Apartments 67 99 Gladstone 39 6555 Penn\*

| s             | THE STRIP BRIDGE                                                          |
|---------------|---------------------------------------------------------------------------|
| 1             | BIGELOW BOULENAD                                                          |
|               | OAKLAND                                                                   |
| DOV           | INTOWN                                                                    |
| РІП           | SBURGH                                                                    |
|               | BOULEVARD OF THE ALLES                                                    |
|               | MONONGAHELA RIVER                                                         |
|               | 16 11                                                                     |
|               | 6                                                                         |
|               |                                                                           |
|               |                                                                           |
|               | P1 Alumni House***                                                        |
|               | P2 Bramer House***                                                        |
|               | P3 Children's School                                                      |
|               | P4 CIC Garage**1****                                                      |
|               | P5 Dithridge Street Garage**                                              |
|               | P6 Doherty Apartments***                                                  |
|               | P7 East Campus Garage**1***                                               |
|               | P8 Fine Arts                                                              |
| nents         | P9 Fraternities                                                           |
|               | P10 Hamburg Hall***                                                       |
| rority Houses | P11 Junction Hollow                                                       |
|               | P12 Morewood***   ****                                                    |
|               | P13 Pittsburgh Technology Center* (ETC)                                   |
|               | 5 P14 Porter-Hamerschlag-Wean                                             |
| s Pavilion    | P15 Purnell Center - closed for construction                              |
|               | P16 Sororities                                                            |
|               | & P17 Warner                                                              |
| 5             | b P18 West Campus                                                         |
| 1             | b P19 Whitfield Hall                                                      |
|               | 5 P20 6555 Penn*                                                          |
|               |                                                                           |
|               | * Off campus, see inset                                                   |
| •             | <ul> <li>Open to visitors 9 a.m5 p.m.</li> <li>Monday – Friday</li> </ul> |
| ••            | <ul> <li>Open to visitors<br/>after 5 p.m. and weekends</li> </ul>        |
| ***           | <ul> <li>City parking meters</li> </ul>                                   |
|               |                                                                           |
|               | Additional on-street parking<br>available on city streets.                |
|               | Primary circulation routes and access parking areas are shown.            |

## Campus Map

68 1094 Devon